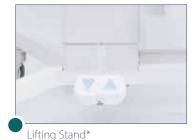

#### **Convenience designed for medical staff**

- Lifting stand adjust mattress height to optimized height for each staff
- Large 6 doors on every side of hood enable the premature baby can be accessible in every direction.
- CCD Camera shows the status of infant in additional display even if the incubator is covered. Even the video can be displayed on mobile phone or PC simultaneously by wireless connection.

## **Technical Specification**

| Model                        |                              | HMG-332                    |
|------------------------------|------------------------------|----------------------------|
| Category                     |                              | Infant Incubator           |
| Air Temp.                    | Control                      | Normal : 23 - 37°C         |
|                              |                              | Override : 37.1 - 39°C     |
|                              | Measurement                  | 20 - 45 ±0.5℃              |
| Skin Temp.                   | Control                      | Normal : 35 - 37.5°C       |
|                              |                              | Override : 37.6 - 39°C     |
|                              | Measurement                  | 25 - 45 ±0.3℃              |
| Humidity                     | Control                      | 30 - 95%                   |
|                              | Measurement                  | 15 - 99 ±5% RH             |
|                              | System                       | Steam (Boiling at 100°C)   |
|                              | Water Tank                   | 1,000ml (Autoclavable)     |
| Scale *                      | Measurement                  | 0 - 10Kg ±10g              |
|                              | Trend                        | 216 Hour                   |
| O <sub>2</sub> *             | Control                      | 21 - 65 ±5%                |
|                              | Measurement                  | 18 - 100 ±5%               |
| Masimo<br>SpO <sub>2</sub> * | Measurement                  | 1 - 100%                   |
|                              | Accuracy<br>Pulse Rate Range | ± 3% (70-100%)             |
|                              |                              | Unspecified (0~69%)        |
|                              |                              | 25 - 240bpm ±3bpm          |
| CCD Camera *                 | Resolution                   | 2.5M pixel                 |
|                              | Video Transfer               | Wi-Fi                      |
|                              | Hand Port                    | 6 Door                     |
| Hood                         | Tubing Port                  | 2 x 6 Port                 |
|                              | Structure                    | Double wall                |
|                              | Air Curtain                  | Support                    |
|                              | Noise                        | < 45dB                     |
| Bed                          | Tilt                         | < 450b<br>< 12°            |
|                              | Matress                      | < 12<br>72 x 39 x 2 cm     |
|                              | ······                       | 35 x 40 cm                 |
| ifting Ctand *               | X-ray tray                   |                            |
| Lifting Stand *              | Height                       | 65 - 85 cm                 |
| V Plate *<br>V Pole *        | Load limit                   | 11 Kg                      |
|                              | Hook                         | 2 Hook                     |
| Basket *                     | Load limit                   | 10 Kg                      |
| Shelf *                      | Load limit                   | 3 Kg                       |
| Air filter                   | Particle                     | 0.3 Micron                 |
|                              | Efficiency                   | 99.8%                      |
| General                      | Display                      | 7" TFC Color LCD           |
|                              | Trend                        | 72 Hour                    |
|                              | Alarm                        | 27 Events (Visual & Sound) |
|                              | Warm up                      | < 30 Minute (Fast Mode)    |
|                              | SelfTest                     | Power On                   |
|                              | Multi Language               | Support                    |
|                              | Quick Guide                  | In-built                   |
| Dimensions                   | Standard (HWD)               | 1,354 x 1,024 x 690 mm     |
|                              | With Lifting (H)             | 1,244 - 1,444 mm           |
| Weight                       | Standard                     | 99.3 Kg                    |
|                              | Maximum                      | 117.5 Kg                   |