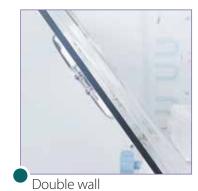

### **Environment designed for premature baby**

- Double Wall and air curtain maintain constant temperature control in the hood and help the infant keep their temperature.
- Low operation noise and the part that makes noise is designed to make only minimal noise to ensure quiet environment
- In-built x-ray tray and weighing scale minimize the necessity for premature baby leave the incubator for additional care.

## **Technical Specification**

| Model                        |                              | HMG-332                    |
|------------------------------|------------------------------|----------------------------|
| Category                     |                              | Infant Incubator           |
| Air Temp.                    | Control                      | Normal : 23 - 37°C         |
|                              |                              | Override : 37.1 - 39°C     |
|                              | Measurement                  | 20 - 45 ±0.5℃              |
| Skin Temp.                   | Control                      | Normal : 35 - 37.5°C       |
|                              |                              | Override : 37.6 - 39°C     |
|                              | Measurement                  | 25 - 45 ±0.3℃              |
| Humidity                     | Control                      | 30 - 95%                   |
|                              | Measurement                  | 15 - 99 ±5% RH             |
|                              | System                       | Steam (Boiling at 100°C)   |
|                              | Water Tank                   | 1,000ml (Autoclavable)     |
| Scale *                      | Measurement                  | 0 - 10Kg ±10g              |
|                              | Trend                        | 216 Hour                   |
| O <sub>2</sub> *             | Control                      | 21 - 65 ±5%                |
|                              | Measurement                  | 18 - 100 ±5%               |
| Masimo<br>SpO <sub>2</sub> * | Measurement                  | 1 - 100%                   |
|                              | Accuracy<br>Pulse Rate Range | ± 3% (70-100%)             |
|                              |                              | Unspecified (0~69%)        |
|                              |                              | 25 - 240bpm ±3bpm          |
| CCD Camera *                 | Resolution                   | 2.5M pixel                 |
|                              | Video Transfer               | Wi-Fi                      |
|                              | Hand Port                    | 6 Door                     |
| Hood                         | Tubing Port                  | 2 x 6 Port                 |
|                              | Structure                    | Double wall                |
|                              | Air Curtain                  | Support                    |
|                              | Noise                        | < 45dB                     |
| Bed                          | Tilt                         | < 450b<br>< 12°            |
|                              | Matress                      | < 12<br>72 x 39 x 2 cm     |
|                              | ······                       | 35 x 40 cm                 |
| ifting Ctand *               | X-ray tray                   |                            |
| Lifting Stand *              | Height                       | 65 - 85 cm                 |
| V Plate *<br>V Pole *        | Load limit                   | 11 Kg                      |
|                              | Hook                         | 2 Hook                     |
| Basket *                     | Load limit                   | 10 Kg                      |
| Shelf *                      | Load limit                   | 3 Kg                       |
| Air filter                   | Particle                     | 0.3 Micron                 |
|                              | Efficiency                   | 99.8%                      |
| General                      | Display                      | 7" TFC Color LCD           |
|                              | Trend                        | 72 Hour                    |
|                              | Alarm                        | 27 Events (Visual & Sound) |
|                              | Warm up                      | < 30 Minute (Fast Mode)    |
|                              | SelfTest                     | Power On                   |
|                              | Multi Language               | Support                    |
|                              | Quick Guide                  | In-built                   |
| Dimensions                   | Standard (HWD)               | 1,354 x 1,024 x 690 mm     |
|                              | With Lifting (H)             | 1,244 - 1,444 mm           |
| Weight                       | Standard                     | 99.3 Kg                    |
|                              | Maximum                      | 117.5 Kg                   |