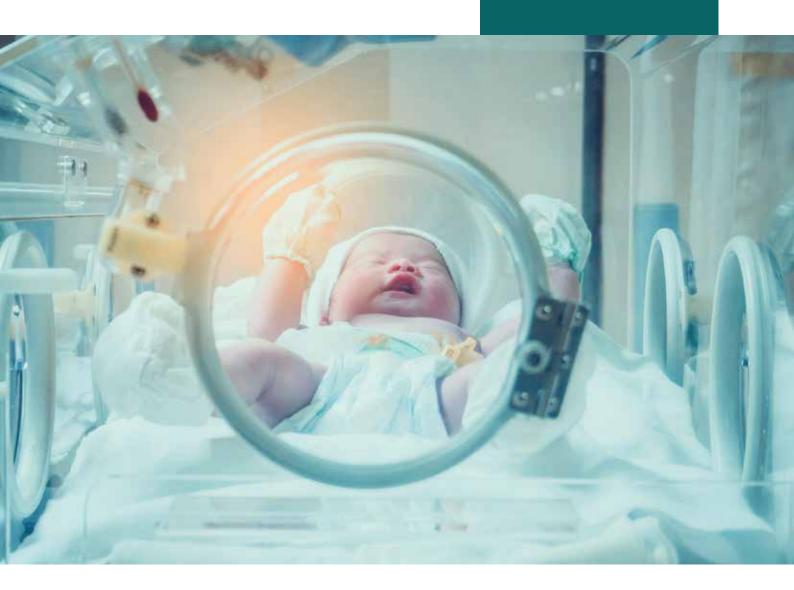

### **Environment designed for premature baby**

- Double Wall and air curtain maintain constant temperature control in the hood and help the infant keep their temperature.
- Low operation noise and the part that makes noise is designed to make only minimal noise to ensure quiet environment
- In-built x-ray tray and weighing scale minimize the necessity for premature baby leave the incubator for additional care.

#### **Convenience designed for medical staff**

- Lifting stand adjust mattress height to optimized height for each staff
- Large 6 doors on every side of hood enable the premature baby can be accessible in every direction.
- CCD Camera shows the status of infant in additional display even if the incubator is covered. Even the video can be displayed on mobile phone or PC simultaneously by wireless connection.