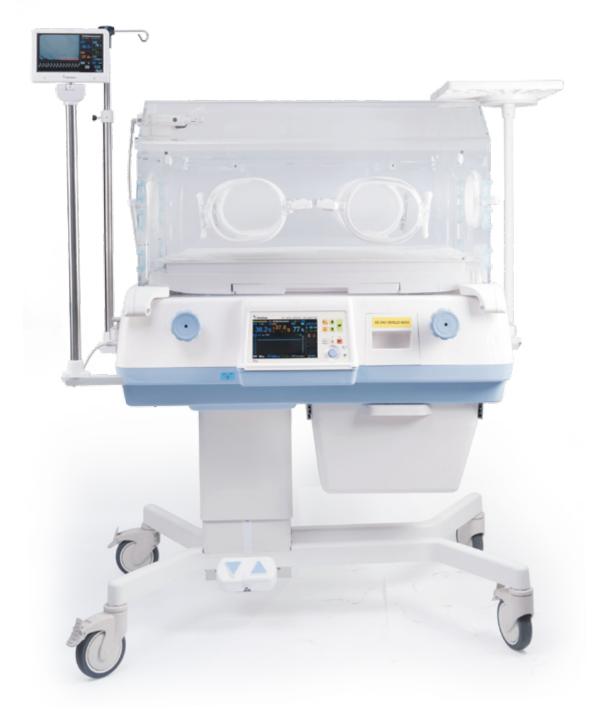

# Neonatal Care System

Infant Incubator HMG-332

## Infant Incubator

Masimo Pulse oximeter\*

## **Technical Specification**

| Model                        |                              | HMG-332                    |
|------------------------------|------------------------------|----------------------------|
| Category                     |                              | Infant Incubator           |
| Air Temp.                    | Control                      | Normal : 23 - 37°C         |
|                              |                              | Override : 37.1 - 39°C     |
|                              | Measurement                  | 20 - 45 ±0.5℃              |
| Skin Temp.                   | Control                      | Normal : 35 - 37.5°C       |
|                              |                              | Override : 37.6 - 39°C     |
|                              | Measurement                  | 25 - 45 ±0.3℃              |
| Humidity                     | Control                      | 30 - 95%                   |
|                              | Measurement                  | 15 - 99 ±5% RH             |
|                              | System                       | Steam (Boiling at 100°C)   |
|                              | Water Tank                   | 1,000ml (Autoclavable)     |
| Scale *                      | Measurement                  | 0 - 10Kg ±10g              |
|                              | Trend                        | 216 Hour                   |
| O <sub>2</sub> *             | Control                      | 21 - 65 ±5%                |
|                              | Measurement                  | 18 - 100 ±5%               |
| Masimo<br>SpO <sub>2</sub> * | Measurement                  | 1 - 100%                   |
|                              | Accuracy<br>Pulse Rate Range | ± 3% (70-100%)             |
|                              |                              | Unspecified (0~69%)        |
|                              |                              | 25 - 240bpm ±3bpm          |
| CCD Camera *                 | Resolution                   | 2.5M pixel                 |
|                              | Video Transfer               | Wi-Fi                      |
|                              | Hand Port                    | 6 Door                     |
| Hood                         | Tubing Port                  | 2 x 6 Port                 |
|                              | Structure                    | Double wall                |
|                              | Air Curtain                  | Support                    |
|                              | Noise                        | < 45dB                     |
| Bed                          | Tilt                         | < 450b<br>< 12°            |
|                              | Matress                      | < 12<br>72 x 39 x 2 cm     |
|                              | ······                       | 35 x 40 cm                 |
| ifting Ctand *               | X-ray tray                   |                            |
| Lifting Stand *              | Height                       | 65 - 85 cm                 |
| V Plate *<br>V Pole *        | Load limit                   | 11 Kg                      |
|                              | Hook                         | 2 Hook                     |
| Basket *                     | Load limit                   | 10 Kg                      |
| Shelf *                      | Load limit                   | 3 Kg                       |
| Air filter                   | Particle                     | 0.3 Micron                 |
|                              | Efficiency                   | 99.8%                      |
| General                      | Display                      | 7" TFC Color LCD           |
|                              | Trend                        | 72 Hour                    |
|                              | Alarm                        | 27 Events (Visual & Sound) |
|                              | Warm up                      | < 30 Minute (Fast Mode)    |
|                              | SelfTest                     | Power On                   |
|                              | Multi Language               | Support                    |
|                              | Quick Guide                  | In-built                   |
| Dimensions                   | Standard (HWD)               | 1,354 x 1,024 x 690 mm     |
|                              | With Lifting (H)             | 1,244 - 1,444 mm           |
| Weight                       | Standard                     | 99.3 Kg                    |
|                              | Maximum                      | 117.5 Kg                   |