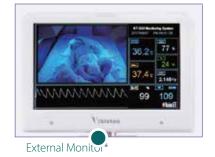

#### **Convenience designed for medical staff**

- Lifting stand adjust mattress height to optimized height for each staff
- Large 6 doors on every side of hood enable the premature baby can be accessible in every direction.
- CCD Camera shows the status of infant in additional display even if the incubator is covered. Even the video can be displayed on mobile phone or PC simultaneously by wireless connection.