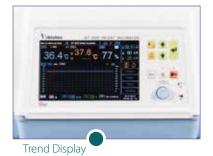

## **Technical Specification**

| Model                        |                              | HMG-332                    |
|------------------------------|------------------------------|----------------------------|
| Category                     |                              | Infant Incubator           |
| Air Temp.                    | Control                      | Normal : 23 - 37°C         |
|                              |                              | Override : 37.1 - 39°C     |
|                              | Measurement                  | 20 - 45 ±0.5℃              |
| Skin Temp.                   | Control                      | Normal : 35 - 37.5°C       |
|                              |                              | Override : 37.6 - 39°C     |
|                              | Measurement                  | 25 - 45 ±0.3℃              |
| Humidity                     | Control                      | 30 - 95%                   |
|                              | Measurement                  | 15 - 99 ±5% RH             |
|                              | System                       | Steam (Boiling at 100°C)   |
|                              | Water Tank                   | 1,000ml (Autoclavable)     |
| Scale *                      | Measurement                  | 0 - 10Kg ±10g              |
|                              | Trend                        | 216 Hour                   |
| O <sub>2</sub> *             | Control                      | 21 - 65 ±5%                |
|                              | Measurement                  | 18 - 100 ±5%               |
| Masimo<br>SpO <sub>2</sub> * | Measurement                  | 1 - 100%                   |
|                              | Accuracy<br>Pulse Rate Range | ± 3% (70-100%)             |
|                              |                              | Unspecified (0~69%)        |
|                              |                              | 25 - 240bpm ±3bpm          |
| CCD Camera *                 | Resolution                   | 2.5M pixel                 |
|                              | Video Transfer               | Wi-Fi                      |
|                              | Hand Port                    | 6 Door                     |
| Hood                         | Tubing Port                  | 2 x 6 Port                 |
|                              | Structure                    | Double wall                |
|                              | Air Curtain                  | Support                    |
|                              | Noise                        | < 45dB                     |
| Bed                          | Tilt                         | < 450b<br>< 12°            |
|                              | Matress                      | < 12<br>72 x 39 x 2 cm     |
|                              | ······                       | 35 x 40 cm                 |
| ifting Ctand *               | X-ray tray                   |                            |
| Lifting Stand *              | Height                       | 65 - 85 cm                 |
| V Plate *<br>V Pole *        | Load limit                   | 11 Kg                      |
|                              | Hook                         | 2 Hook                     |
| Basket *                     | Load limit                   | 10 Kg                      |
| Shelf *                      | Load limit                   | 3 Kg                       |
| Air filter                   | Particle                     | 0.3 Micron                 |
|                              | Efficiency                   | 99.8%                      |
| General                      | Display                      | 7" TFC Color LCD           |
|                              | Trend                        | 72 Hour                    |
|                              | Alarm                        | 27 Events (Visual & Sound) |
|                              | Warm up                      | < 30 Minute (Fast Mode)    |
|                              | SelfTest                     | Power On                   |
|                              | Multi Language               | Support                    |
|                              | Quick Guide                  | In-built                   |
| Dimensions                   | Standard (HWD)               | 1,354 x 1,024 x 690 mm     |
|                              | With Lifting (H)             | 1,244 - 1,444 mm           |
| Weight                       | Standard                     | 99.3 Kg                    |
|                              | Maximum                      | 117.5 Kg                   |